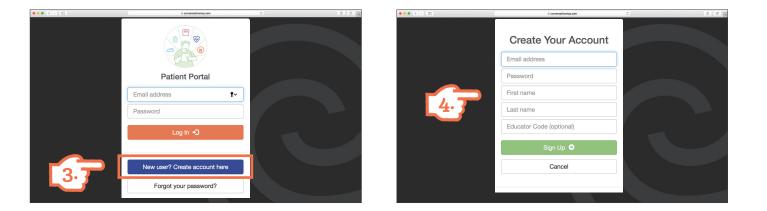

Getting Started:

- 1. In the address bar, type in: "www.map4health.com"
- 2. Choose "Patient Login"
- 3. Choose "Create account here"
- 4. Create your account by adding your email, name, and creating your password. If you have a Coach Code, enter it here.