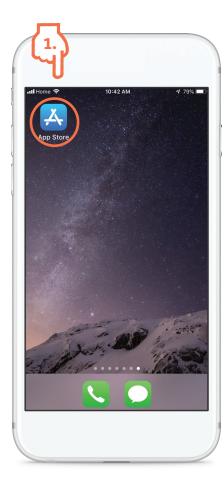

# download for iPhone:

- 1. Look for the Apple App Store icon. 🕂
- 3. Type **"map4health**" into the search bar at the top of the screen; once you type in "map4health," the app will appear at the top of a list as shown in the image.