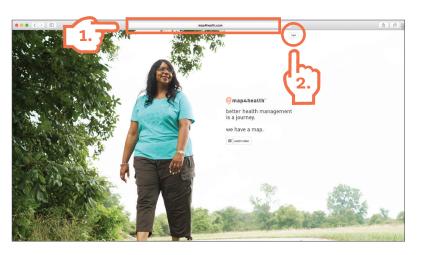

Getting Started:

- 1. In the address bar, type in: "www.map4health.com"
- 2. Choose "Patient Login"
- 3. Choose "Create account here"
- 4. Create your account by adding your email, name, and creating your password. If you have a Coach Code, enter it here.