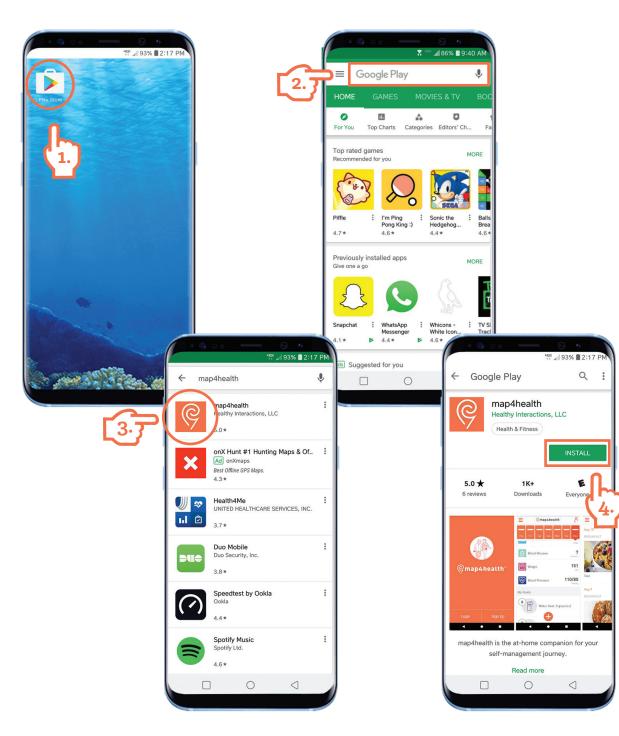

## download for Android phones

- 1. Look for the Google Play Store icon.
- 2. Inside of Google Play Store, enter the search term "map4health" at the top of the screen in the search bar.
- 3. Tap on the **"map4health"** app at the top of the list and it will take you to the next screen.
- 4. Tap the **"INSTALL"** button.

#### Congrats! You have successfully downloaded and installed the app!