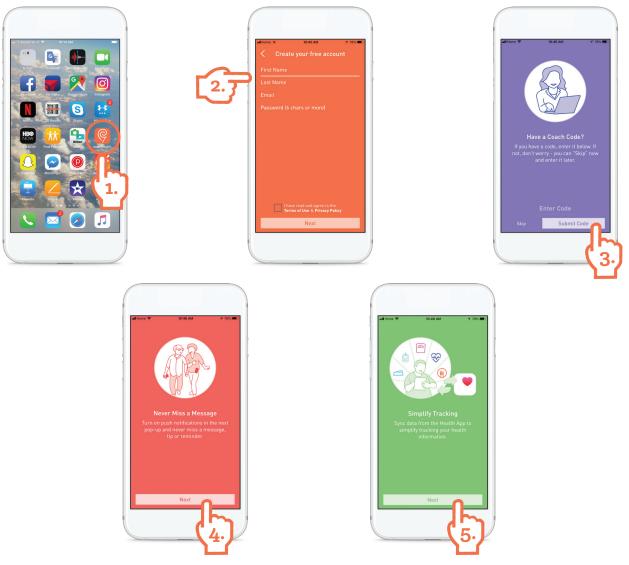

## creating an account on your phone

- 1. Open the app by tapping on the *map4health* icon on your phone.
- 2. Enter first name, last name, email, password
- 3. Enter coach code (optional—if not entered, you will not have access to the coach screen)
- 4. Turn on push notifications (or messages to remind you or to provide you with added information)\*
  - Optional on iOS—if not accepted, you will not receive any notifications such as reminders for next session, achieving your goals, etc.
- Automatic for Android—included when downloaded, but can be modified in the settings 5. Turn on Health App (these are applications that automatically come with your iPhone or
- Android phone)\*
  - Optional for iOS (Health App) and Android (S Health)—if not accepted, your data (such as steps taken) will not be synced with platform-specific health apps
  - If you do not have S Health installed (or an account set up) you will be prompted to install and set up your account

\* Not available on web portal