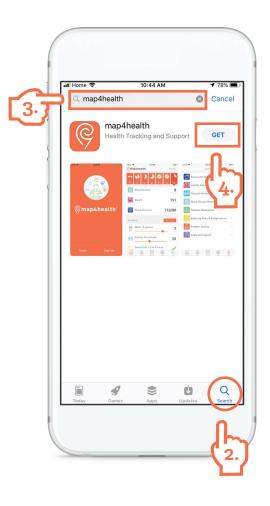

# download for iPhone:

- 1. Look for the Apple App Store icon. 🕂
- 3. Type **"map4health**" into the search bar at the top of the screen; once you type in "map4health," the app will appear at the top of a list as shown in the image.

# download and setup instructions

2. Once the Apple App Store opens, click on the **"Search"** icon at the bottom of the screen.

4. Next, tap the "GET" button and the app will download to your phone automatically.